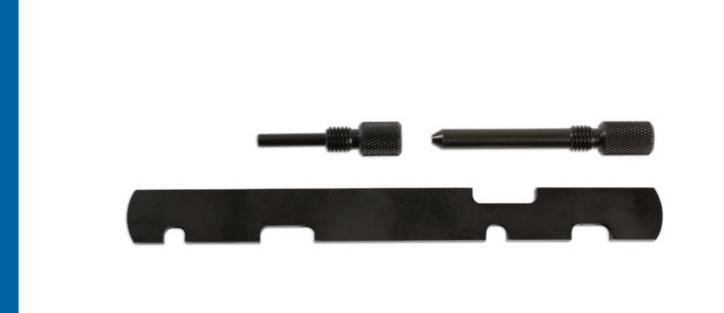

## **Camshaft Setting/Locking Tool**

This took kit enables the engine timing position to be held when replacing the timing belt on Ford engines including the Zetec engine.

## **Additional Information**

- Suitable for Courier, Escort, Fiesta, Focus, Mondeo, Puma, Tourneo, Transit, Transit Connect 1.8 and 2.0L.
- · Also suitable for Mazda 121.
- · Includes camshaft locking strap 303-376/21-162B.
- Crankshaft locking screw OEM 303-574/21-163.
- Crankshaft TDC locking screw OEM 303-507/21-210. Made in Sheffield.